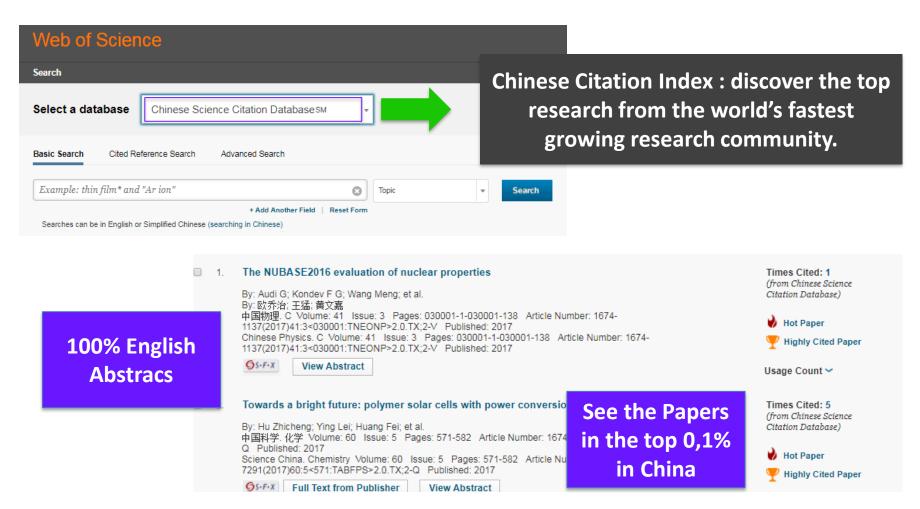

| Full backfile from 1900!    | Books in the Web of<br>Science                                                                                                           |
| <ul> <li>☑ Book Citation Index— Science (BKC)</li> <li>☑ Book Citation Index— Social Science</li> <li>☑ Emerging Sources Citation Index (Expression of the control of the con</li></ul> | es & Humanities (BKCI-SSH)2 | 2005-present  CI backfile from 2005                                                                                                      |

**CHECK THE DIFFERENCE IN TERMS OF RESULTS!** 





# What's in my trial? BIOSIS CITATION INDEX





# What's in my trial? CHINESE CITATION INDEX





### What's in my trial? DATA CITATION INDEX: DATA REPOSITORY



Supplementary fileSizeDownloadFile type/resourceGSE80168\_RAW.tar36.2 Mb(http)(custom)TAR (of TXT)

Raw data are available in SRA Processed data provided as supplementary file

Download the data directly from WOS



### What's in my trial? DERWENT INNOVATION INDEX: PATENTS



Determining presence of parasitic trematode, preferably Schistosoma in human, by providing sample, detecting presence of venom-allergen-like protein or antibody directed to protein and deducing presence or absence of target trematode

Patent Number(s): FR3040790-A1

Inventor(s): MIELE A E

Patent Assignee Name(s) and Code(s): BIOMERIEUX SA(INMR-C)

UNIV SAPIENZA DI ROMA (UYSA-Non-standard)

Derwent Primary Accession Number: 2017-17413M

Patents Cited