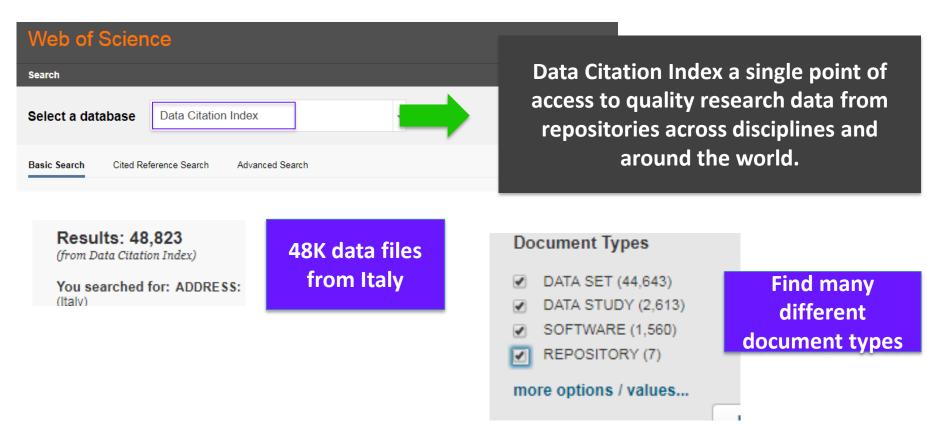

### What's in my trial? DATA CITATION INDEX: DATA REPOSITORY

Supplementary fileSizeDownloadFile type/resourceGSE80168\_RAW.tar36.2 Mb(http)(custom)TAR (of TXT)

Raw data are available in SRA Processed data provided as supplementary file