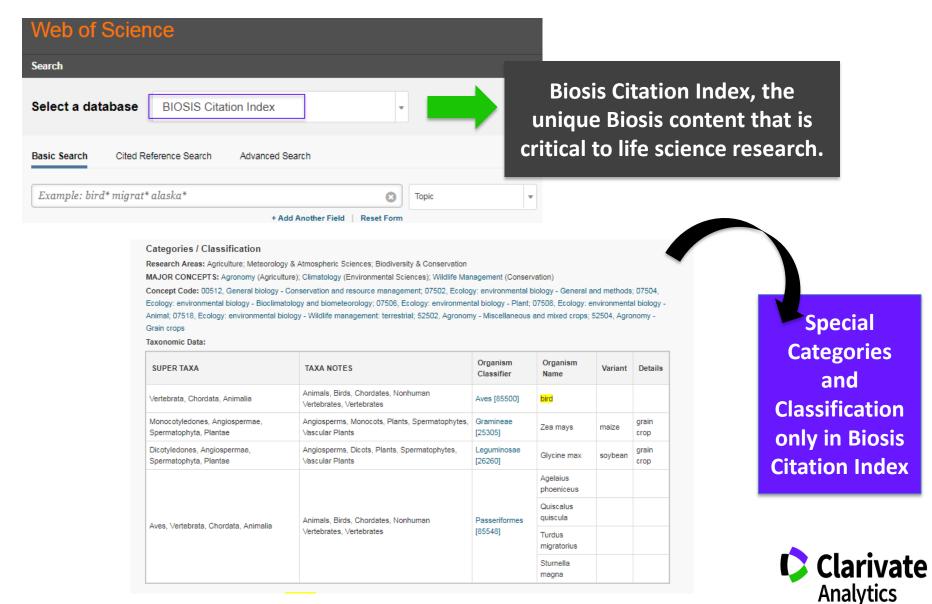

| Full backfile from 1900!    | Books in the Web of<br>Science                                                                                                           |
| <ul> <li>☑ Book Citation Index— Science (BKC)</li> <li>☑ Book Citation Index— Social Science</li> <li>☑ Emerging Sources Citation Index (Expression of the control of the con</li></ul> | es & Humanities (BKCI-SSH)2 | 2005-present  CI backfile from 2005                                                                                                      |

**CHECK THE DIFFERENCE IN TERMS OF RESULTS!** 





# What's in my trial? BIOSIS CITATION INDEX





# What's in my trial? CHINESE CITATION INDEX





### What's in my trial? DATA CITATION INDEX: DATA REPOSITORY



Supplementary fileSizeDownloadFile type/resourceGSE80168\_RAW.tar36.2 Mb(http)(custom)TAR (of TXT)

Raw data are available in SRA Processed data provided as supplementary file

Download the data directly from WOS



### What's in my trial? DERWENT INNOVATION INDEX: PATENTS



Determining presence of parasitic trematode, preferably Schistosoma in human, by providing sample, detecting presence of venom-allergen-like protein or antibody directed to protein and deducing presence or absence of target trematode

Patent Number(s): FR3040790-A1

Inventor(s): MIELE A E

Patent Assignee Name(s) and Code(s): BIOMERIEUX SA(INMR-C)

UNIV SAPIENZA DI ROMA (UYSA-Non-standard)

Derwent Pri